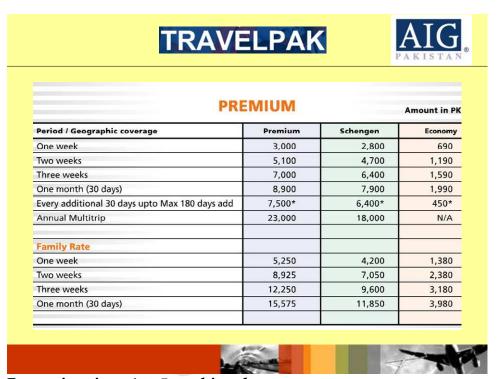

#### **Tourist Visa Requirements:**

- Two application forms, completed and signed by applicant (including statement and undertaking)
- Working and leave certificate
- 3 recent passport size photographs (white background-non glossy paper)
- Bank Statement of the last 3 months (Personal)
- Proof of income (salary certificate)
- AIG Insurance
- Proof of sufficient financial means for the planned stay (travellers cheques,cash,credit cards)
- Confirmed hotel reservation.
- Ticket/ Flight reservations (booking slip)
- Copy of CNIC
- Previous passport(s), if any
- Visa Fee: 60 €/= equivalent to RS 7100/=
- Service charges Rs. 500/-
- Personal Appearance- Not required for a passenger who has traveled within last 2 years minimum 2 times.
  - 1st time readable passport holders personal appearance required at the time of delivery for signing.
  - If are you applying in Islamabad, you are required to take an appointment. Also the application should be typed.

# (one copy of the invitation has to be send directly to the Consulate ex Germany) as well

- b. Proof of business activities with the company in Germany
- 3 recent passport size photographs (white background-non glossy paper)
- Bank Statement of the last 6 months (Personal & Company)
- Copies of NTN, Chamber's Certificate, Import Export License and Company Registration.
- AIG Insurance
- Proof of sufficient financial means for the planned stay (travellers cheques, cash, credit cards)
- Confirmed hotel reservation.
- Flight reservations
- Copy of CNIC
- Previous passport(s), if any
- Visa Fee: 60€/= equivalent to RS 7100/=
- Service charges Rs. 500/-
- Personal Appearance- Not required for a passenger who has traveled within last 2 years minimum 2 times.
  - 1st time readable passport holders personal appearance required at the time of delivery for signing.
  - If are you applying in Islamabad, you are required to take an appointment. Also the application should be typed.